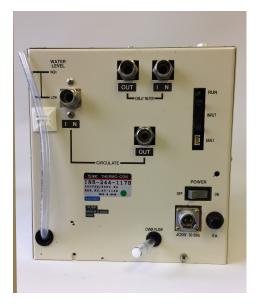

## INR-244-117B | SMC Chiller

## **Features**

- Pump replaced
- Reseal water tank
- Replace hoses
- Replace water lines
- Rebuild thermo module with new peltiers
- Replace other parts as needed
- Run chiller and cycle for temperature and flow control

View Product INR-244-117B SMC Chiller

SemiGroup is The Leader in After-Market Semiconductor Equipment Support and Industrial Manufacturing Equipment!

SemiGroup's technical expertise assures you the highest quality of new and refurbished parts and assemblies available on the market. All parts and assemblies are configured to meet or exceed the OEM (Original Equipment Manufacturer's) Specifications.